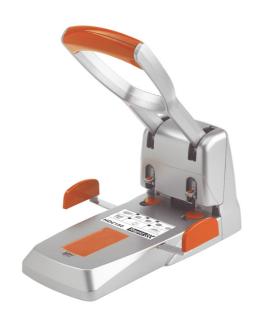

# Rapid HDC150 2 Hole Paper Punch

This Rapid HDC150 2 Hole Paper Punch is designed as a heavy-duty paper punch. It features an extendable, self centering paper guide and large ergonomic rubber handle for easy, effortless operation. It is also equipped with 2 punching cutters and 2 punching discs.

#### **Machine Features**

- 150 sheet heavy duty punch (80gsm)
- Extendable, self centering paper guide
- Large ergonomic rubber handle for easy, effortless operation
- 2 punching cutters and 2 punching discs
- Ideal for home or office use