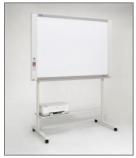

## Line-up

M-18S Standard model

M-18W Wide model

Wall-mount configuration

|                                          | Model Name                         | M-18S                                                                                                                                                                                                      | M-18W                   |
|------------------------------------------|------------------------------------|------------------------------------------------------------------------------------------------------------------------------------------------------------------------------------------------------------|-------------------------|
| Size                                     | Outer Dimensions                   | W1480 x D146 x H1014 mm                                                                                                                                                                                    | W1980 x D146 x H1014 mm |
|                                          | (with Stands)                      | W1480 x D744 x H1947 mm                                                                                                                                                                                    | W1980 x D744 x H1947 mm |
|                                          | Weight (without Printer and Stand) | 20.3 Kg                                                                                                                                                                                                    | 25.0 Kg                 |
| Board                                    | Panel Size                         | W1300 x H910 mm                                                                                                                                                                                            | W1800 x H910 mm         |
|                                          | Readable Area                      | W1280 x H900 mm                                                                                                                                                                                            | W1780 x H900 mm         |
|                                          | Number of Pages                    | 2                                                                                                                                                                                                          |                         |
|                                          | Sheet Driving method               | Motorized/Manual                                                                                                                                                                                           |                         |
|                                          | Grid                               | 50mm (2 inches) Squares                                                                                                                                                                                    |                         |
|                                          | USB Port                           | 3 ports :Type B for PC and Type A for Printer and for USB Flash Memory                                                                                                                                     |                         |
|                                          | Reading Method                     | CIS (Contact Image Sensor)                                                                                                                                                                                 |                         |
| Printer                                  | Compatible Printers                | Inkjet Type: HP PCL3e, PCL3GUI / EPSON Single Function Printer                                                                                                                                             |                         |
|                                          | Papers                             | A4-size(210x297mm)/Letter-size(8.5"x11") Plain Paper                                                                                                                                                       |                         |
|                                          | Colors                             | Color / Black & White                                                                                                                                                                                      |                         |
|                                          | Print Density                      | 300 dpi(11.8 X 11.8 dot/mm)                                                                                                                                                                                |                         |
|                                          | Interface                          | USB 2.0                                                                                                                                                                                                    |                         |
| PC Connection                            | Interface                          | USB 2.0                                                                                                                                                                                                    |                         |
|                                          | Supported OS                       | Windows XP(Home Edition/Professional Edition Service Pack 3 or later),<br>Windows Vista(32bit/64bit), Windows7 (32bit/64bit),<br>Apple Macintosh computer with standard USB port, Mac OS X 10.5 or greater |                         |
|                                          | File Format                        | JPEG                                                                                                                                                                                                       |                         |
| Data Output                              | Color of image                     | Color /Black & White                                                                                                                                                                                       |                         |
|                                          | Memory Device                      | USB Flash Memory                                                                                                                                                                                           |                         |
|                                          | File Format                        | JPEG                                                                                                                                                                                                       |                         |
| Power                                    | Source                             | AC100V-240V, 50-60Hz                                                                                                                                                                                       |                         |
|                                          | Consumption                        | 2W or less(Standby), 5W(Power-on), 12W(Operation)                                                                                                                                                          |                         |
| Environmental Conditions                 | Temperature                        | 10°C-35°C                                                                                                                                                                                                  |                         |
|                                          | Humidity                           | 30%-85%                                                                                                                                                                                                    |                         |
| Installation                             |                                    | Wall-Mount or Stand(Floor Stand is optional)                                                                                                                                                               |                         |
| Included Accessories                     |                                    | Markers (Black, Red, Blue, Green), Eraser, AC Power Adaptor, Power Cord(2.5m), USB Cable(3m length<br>Wall Mounting Brackets, Safety Guide, User's Manual,<br>Assembly Set-up Manual                       |                         |
| Option: Floor Stand with rolling casters |                                    | Size: W1270xD640xH1450 mm, Weight: 10.5 Kg                                                                                                                                                                 |                         |