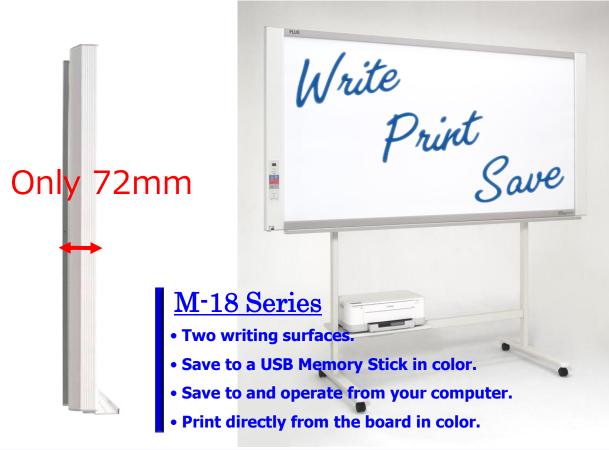

## PLUS reinvented the Copyboard!

Now the world's thinnest Copyboard M-18 renovates your meetings!

Like slate PCs, today lots of products which innovate your business are getting slimmer and lighter. Here, PLUS offers another powerful business renovator, the world's thinnest Copyboard M-18. PLUS proudly advises you that the M-18 with lots of cutting edge functions makes vour meetings more productive than ever!!

## The Advanced Features

## The M-18, thinner than ever!

Now, width of the M-18 is almost half of the previous model. Incredibly thin M-18 can be neatly wallmounted saving your meeting space.