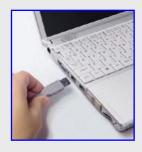

## Simple PC Connection!

Simply connecting your computer to the board via USB cable allows you to save the contents on the board to your computer. No software is required. Now both PC and Mac are compatible with the M-18 Series!

#### **USB Port in FRONT**

As the USB port for the USB Memory Stick is located in the front position of the board. Therefore, it is so easy to insert the USB Memory Stick.