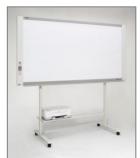

## Line-up

M-18S Standard model

M-18W Wide model

Wall-mount configuration

|                                          | Model Name                         | M-18S                                                                                                                                                                                                      | M-18W                   |
|------------------------------------------|------------------------------------|------------------------------------------------------------------------------------------------------------------------------------------------------------------------------------------------------------|-------------------------|
| Size                                     | Outer Dimensions                   | W1480 x D146 x H1014 mm                                                                                                                                                                                    | W1980 x D146 x H1014 mm |
|                                          | (with Stands)                      | W1480 x D744 x H1947 mm                                                                                                                                                                                    | W1980 x D744 x H1947 mm |
|                                          | Weight (without Printer and Stand) | 20.3 Kg                                                                                                                                                                                                    | 25.0 Kg                 |
| Board                                    | Panel Size                         | W1300 x H910 mm                                                                                                                                                                                            | W1800 x H910 mm         |
|                                          | Readable Area                      | W1280 x H900 mm                                                                                                                                                                                            | W1780 x H900 mm         |
|                                          | Number of Pages                    | 2                                                                                                                                                                                                          |                         |
|                                          | Sheet Driving method               | Motorized/Manual                                                                                                                                                                                           |                         |
|                                          | Grid                               | 50mm (2 inches) Squares                                                                                                                                                                                    |                         |
|                                          | USB Port                           | 3 ports :Type B for PC and Type A for Printer and for USB Flash Memory                                                                                                                                     |                         |
|                                          | Reading Method                     | CIS (Contact Image Sensor)                                                                                                                                                                                 |                         |
| Printer                                  | Compatible Printers                | Inkjet Type: HP PCL3e, PCL3GUI / EPSON Single Function Printer                                                                                                                                             |                         |
|                                          | Papers                             | A4-size(210x297mm)/Letter-size(8.5"x11") Plain Paper                                                                                                                                                       |                         |
|                                          | Colors                             | Color / Black & White                                                                                                                                                                                      |                         |
|                                          | Print Density                      | 300 dpi(11.8 X 11.8 dot/mm)                                                                                                                                                                                |                         |
|                                          | Interface                          | USB 2.0                                                                                                                                                                                                    |                         |
| PC Connection                            | Interface                          | USB 2.0                                                                                                                                                                                                    |                         |
|                                          | Supported OS                       | Windows XP(Home Edition/Professional Edition Service Pack 3 or later),<br>Windows Vista(32bit/64bit), Windows7 (32bit/64bit),<br>Apple Macintosh computer with standard USB port, Mac OS X 10.5 or greater |                         |
|                                          | File Format                        | JPEG                                                                                                                                                                                                       |                         |
| Data Output                              | Color of image                     | Color /Black & White                                                                                                                                                                                       |                         |
|                                          | Memory Device                      | USB Flash Memory                                                                                                                                                                                           |                         |
|                                          | File Format                        | JPEG                                                                                                                                                                                                       |                         |
| Power                                    | Source                             | AC100V-240V, 50-60Hz                                                                                                                                                                                       |                         |
|                                          | Consumption                        | 2W or less(Standby), 5W(Power-on), 12W(Operation)                                                                                                                                                          |                         |
| Environmental Conditions                 | Temperature                        | 10°C-35°C                                                                                                                                                                                                  |                         |
|                                          | Humidity                           | 30%-85%                                                                                                                                                                                                    |                         |
| Installation                             |                                    | Wall-Mount or Stand(Floor Stand is optional)                                                                                                                                                               |                         |
| Included Accessories                     |                                    | Markers (Black, Red, Blue, Green), Eraser, AC Power Adaptor, Power Cord(2.5m), USB Cable(3m length<br>Wall Mounting Brackets, Safety Guide, User's Manual,<br>Assembly Set-up Manual                       |                         |
| Option: Floor Stand with rolling casters |                                    | Size: W1270xD640xH1450 mm, Weight: 10.5 Kg                                                                                                                                                                 |                         |