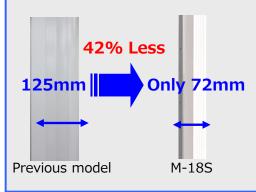

## The M-18, thinner than ever!

Now, width of the M-18 is almost half of the previous model. Incredibly thin M-18 can be neatly wallmounted saving your meeting space.