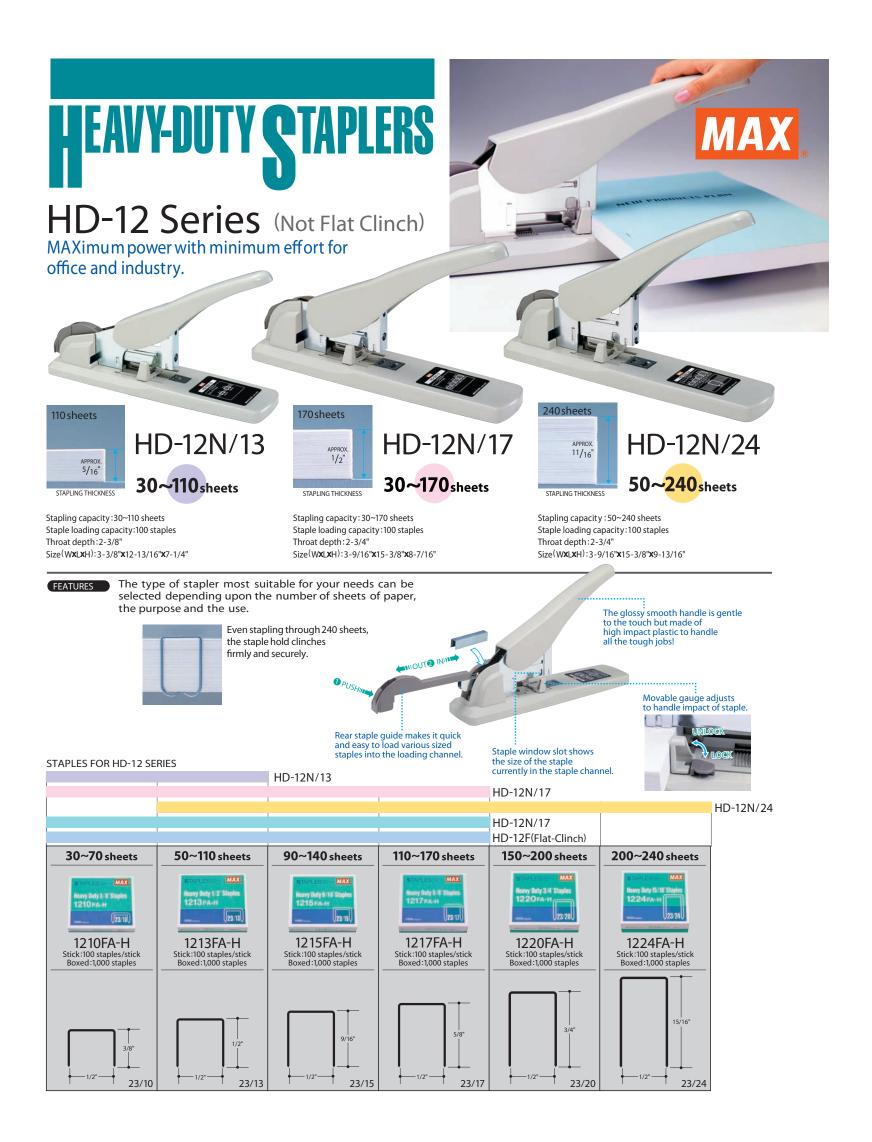

|           | Q'ty/Carton | Weight/Carton      | Cubic M/Carton |
|-----------|-------------|--------------------|----------------|
| HD-3DF    | 10          | 40.3 lbs (18.3 kg) | 0.0719         |
| HD-12N/13 | 10          | 41.4 lbs (18.8 kg) | 0.0691         |
| HD-12N/17 | 5           | 33.1 lbs (15.0 kg) | 0.0525         |
| HD-12N/24 | 5           | 30.0 lbs (13.6 kg) | 0.0525         |
| HD-12F    | 5           | 28.2 lbs (12.8 kg) | 0.0427         |



The specifications and design of the products in this catalog will be subject to change without advance notice due to our continuous efforts to improve the quality of our products.



## MAX USA CORP. 257 East 2nd Street Mineola, New York 11501 Phone:800-223-4293 Fax:516-741-3272

www.maxusacorp.com

Dealer: