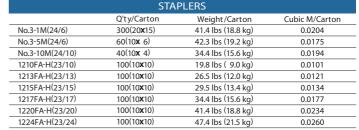

|           | Q'ty/Carton | Weight/Carton      | Cubic M/Carton |
|-----------|-------------|--------------------|----------------|
| HD-3DF    | 10          | 40.3 lbs (18.3 kg) | 0.0719         |
| HD-12N/13 | 10          | 41.4 lbs (18.8 kg) | 0.0691         |
| HD-12N/17 | 5           | 33.1 lbs (15.0 kg) | 0.0525         |
| HD-12N/24 | 5           | 30.0 lbs (13.6 kg) | 0.0525         |
| HD-12F    | 5           | 28.2 lbs (12.8 kg) | 0.0427         |