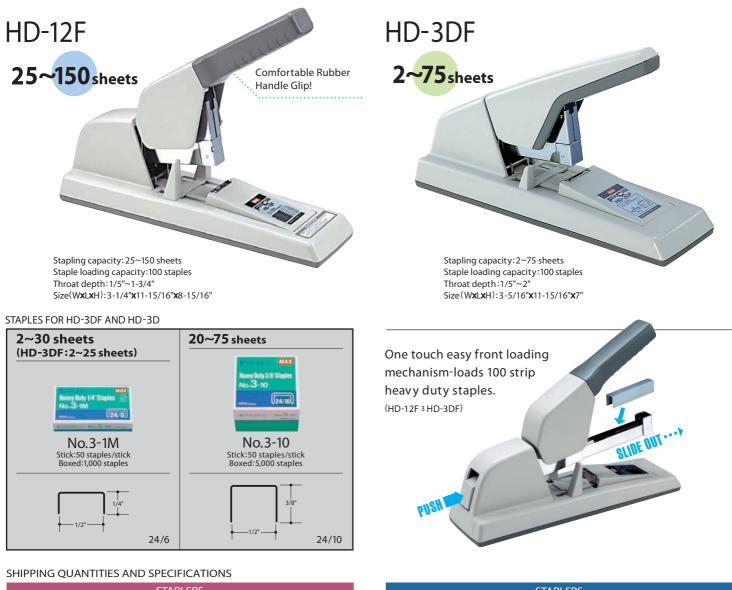

|           | Q'ty/Carton | Weight/Carton      | Cubic M/Carton |
|-----------|-------------|--------------------|----------------|
| HD-3DF    | 10          | 40.3 lbs (18.3 kg) | 0.0719         |
| HD-12N/13 | 10          | 41.4 lbs (18.8 kg) | 0.0691         |
| HD-12N/17 | 5           | 33.1 lbs (15.0 kg) | 0.0525         |
| HD-12N/24 | 5           | 30.0 lbs (13.6 kg) | 0.0525         |
| HD-12F    | 5           | 28.2 lbs (12.8 kg) | 0.0427         |



The specifications and design of the products in this catalog will be subject to change without advance notice due to our continuous efforts to improve the quality of our products.



## MAX USA CORP. 257 East 2nd Street Mineola, New York 11501 Phone:800-223-4293 Fax:516-741-3272

www.maxusacorp.com

Dealer: