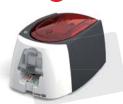

# A COMPLETE OFFER

ONLINE CARD TEMPLATE LIBRARY

EVOLIS BADGE STUDIO® CARD DESIGNER SOFTWARE

BADGY CARD PRINTER

COLOR RIBBON + PVC CARDS (53.98 x 85.60 mm)

| 2 BADGY solutions         | badgy 100                                                                                                | badgy 200                                                 |
|---------------------------|----------------------------------------------------------------------------------------------------------|-----------------------------------------------------------|
| PRINTABLE AREA            | Margin of 1.35 mm (0.05")                                                                                | Edge-to-edge                                              |
| PRINTING SPEED            | 45 sec /card - 80 cards/hour                                                                             | 38 sec /card - 95 cards/hour                              |
| INCLUDED SOFTWARE         | Evolis Badge Studio®<br>Standard version                                                                 | Evolis Badge Studio® version +<br>(import from databases) |
| SUPPLIED CONSUMABLES PACK | For 50 prints                                                                                            | For 100 prints                                            |
|                           |                                                                                                          |                                                           |
| PRINTING MODE             | Color dye sublimation, monochrome thermal transfer                                                       |                                                           |
| INTERFACE                 | USB 2.0 (compatible 1.1 and 3.0)                                                                         |                                                           |
| CAPACITIES                | Feeder: 25 cards / Output hopper: 25 cards                                                               |                                                           |
| OPERATING SYSTEMS         | Windows® XP, Vista (32 & 64 bits), 7 (32 & 64 bits), 8 (32 & 64 bits)<br>Mac OS X 10.6, 10.7, 10.8, 10.9 |                                                           |
| ECO-DESIGN                | RoHs, prolonged standby mode and reduced electricity consumption [Erp 2009/125/CE]                       |                                                           |
| SIZE AND WEIGHT           | H x W x D: 147 x 200 x 276mm (5.78 x 7.87x 10.86") / 1.7kg (3.75 lbs)                                    |                                                           |
| WARRANTY                  | 1 year, warranty extensions available as an option                                                       |                                                           |