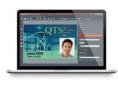

### Your personalized badge in 3 easy steps

Badgy is a user-friendly solution: both the card designer software and the card printer (managed like a standard office printer) are easy to use.

Download a card template from the badge library on www.badav.com

With Evolis Badge Studio<sup>®</sup> card designer software, personalize the template by adding your logos, backgrounds, photos, texts and barcodes

With the badgy 200 solution, you can automatically import information from your databases.