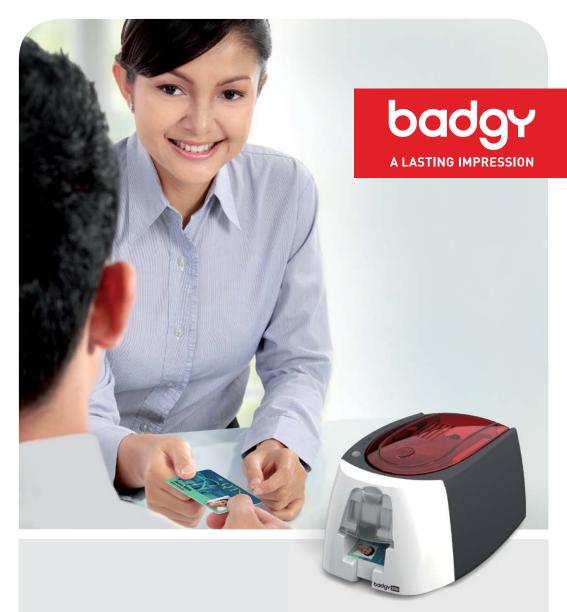

# Personalize and print plastic badges yourself!

www.badgy.com

# **DISTINGUISH YOURSELF**

### WITH PERSONALIZED PLASTIC BADGES

#### ORIGINALITY

Give your organization a professional look by using custom badges printed on plastic cards. Holding your logos and pictures, these badges enhance your brand image and increase your professionalism.

#### SOLIDITY

When printed on plastic cards, your badges are more resistant and tamper-proof, thus strengthening the security of your organization.